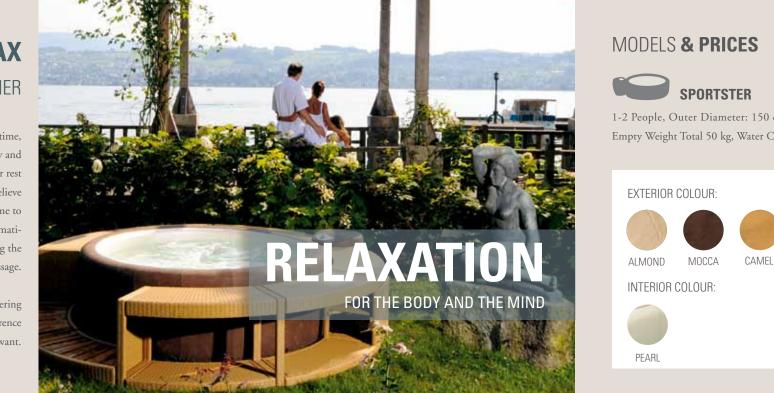

# RELAX TOGETHER

Softub – made for stress free quality time, offering tranquillity to mind body and soul, creating a harmonious place for rest and relaxation soothing the body to relieve the pressures of everyday life, time to rejuvenate tired muscles with systematically-organised water jets pampering the body with healing, invigorating massage.

> With Softub, you'll enjoy pampering with a difference – anytime, anywhere you want.

# MODELS & PRICES

1-2 People, Outer Diameter: 150 cm, Empty Weight Total 50 kg, Water Capacity 530 l

Deck surrounds, made of Poly Rattan are

**LEGEND 220** 

RESORT 300+

Sfr. 3'290.-

Sfr. 3'590.-

available for Softub models Legend and Resort