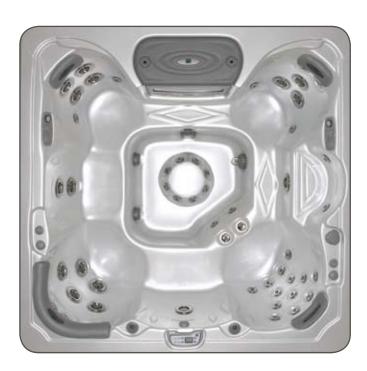

#### CYPRESS POINT

2.35m x 2.35m x 0.95m

This feature-packed Platinum spa shares similar dimensions and assets with the Cypress Point. However, the Pacific Dunes has a dedicated lounger, along with dual rotating foot jets and calf massage jets, which makes this a unique spa. With 52 high-performance jets, a jetted cool-down seat, lounge leg massage and jetted footwell you need to look no further than the Pacific Dunes for a large luxury lounging spa.

jets 52

Cypress Point is an open-seat, high performance therapeutic spa. Loaded with a mix of 52 powerful jets, including patented Helix jets and AccuCyclone jets, foot jets for every seating position and two DirectFlow controls, this premium spa offers everything for the ultimate home spa experience.

2.35m x 2.35m x 0.95m

jets

52