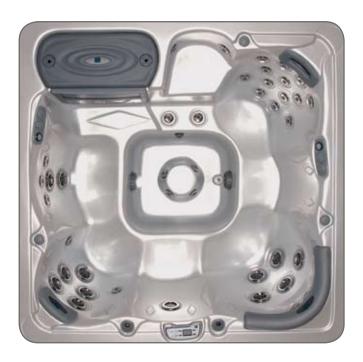

#### DOVE CANYON

2.35m x 2.35m x 0.95m

This midsized spa is ergonomically designed to keep you in place as the jets work their wonder. This spa offers a dedicated lounger with armrests and a dynamic, super-massage foot and leg well in the lounging position. The Quail Ridge is a space saving spa that will fit through most doors, yet it easily gives you all the luxury and comfort that are characteristic of the Platinum Elite spa line.

### QUAIL RIDGE