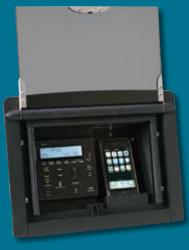

### poly-planer ® stereo system

Your search for the ultimate multi-sensory spa experience is over. Artesian's Platinum/Elite spas now offer two Poly-Planar® Stereo Systems\*, the most innovative audio systems available for today's spa environment.

#### STi-120 SpaTunes

The new PolyPlanar Spa Tunes ® is a water protected Ipod® mounting bay for playing, navigating and charging your Ipod® or iPhone®.

Includes an AM/FM Receiver

Both systems feature a durable floating remote control, two waterproof pop-up speakers which can be rotated a full 360°, as well as a serious subwoofer contained in the cabinet. The depth and quality of the sound produced by the Poly-Planar® systems provide a technologically refined, high-quality audio experience that will enhance and compliment your spa enjoyment.