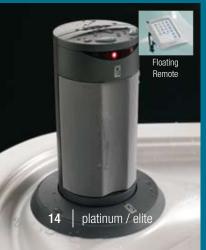

#### STi-120 SpaTunes

The new PolyPlanar Spa Tunes ® is a water protected Ipod® mounting bay for playing, navigating and charging your Ipod® or iPhone®.

Includes an AM/FM Receiver

Both systems feature a durable floating remote control, two waterproof pop-up speakers which can be rotated a full 360°, as well as a serious subwoofer contained in the cabinet. The depth and quality of the sound produced by the Poly-Planar® systems provide a technologically refined, high-quality audio experience that will enhance and compliment your spa enjoyment.