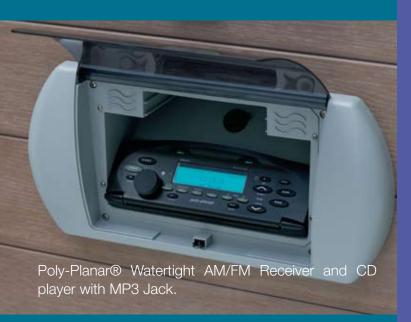

### poly-planer ® stereo system

Your search for the ultimate multi-sensory spa experience is over. Artesian's Platinum/Elite spas now offer two Poly-Planar® Stereo Systems\*, the most innovative audio systems available for today's spa environment.

#### STi-120 SpaTunes

The new PolyPlanar Spa Tunes ® is a water protected Ipod® mounting bay for playing, navigating and charging your Ipod® or iPhone®.

Includes an AM/FM Receiver

Both systems feature a durable floating remote control, two waterproof pop-up speakers which can be rotated a full 360°, as well as a serious subwoofer contained in the cabinet. The depth and quality of the sound produced by the Poly-Planar® systems provide a technologically refined, high-quality audio experience that will enhance and compliment your spa enjoyment.