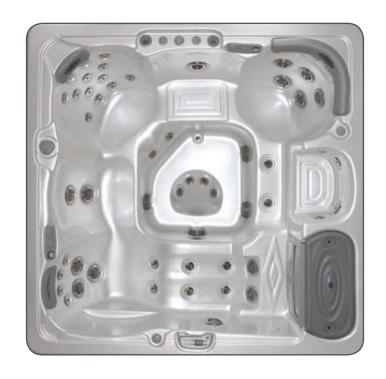

#### PACIFIC DUNES

#### CYPRESS POINT

2.35m x 2.35m x 0.95m

This feature-packed Platinum spa shares similar dimensions and assets with the Cypress Point. However, the Pacific Dunes has a dedicated lounger, along with dual rotating foot jets and calf massage jets, which makes this a unique spa. With 52 high-performance jets, a jetted cool-down seat, lounge leg massage and jetted footwell you need to look no further than the Pacific Dunes for a large luxury lounging spa.