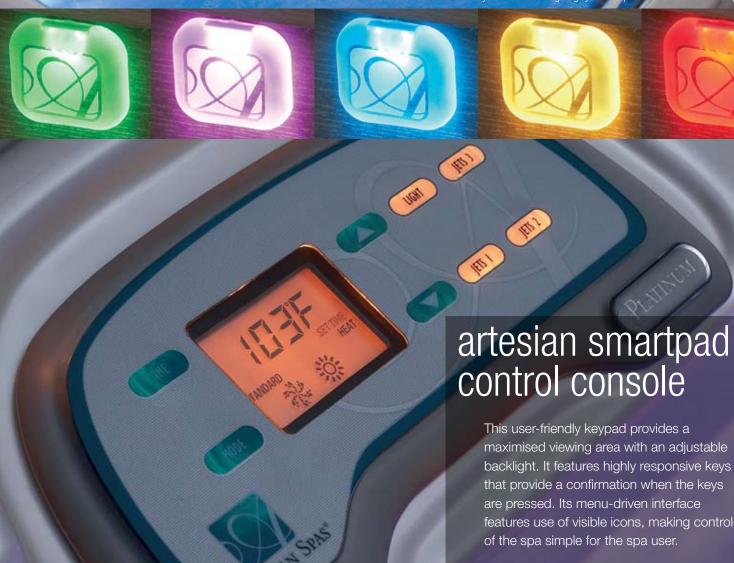

# dynastar<sup>™</sup> and dynabrite lighting systems

Every Platinum/Elite spa comes standard with the DynaStar™ L.E.D. lighting system, which consists of a large main light as well as lights in the pillows, pillowfalls and AquaSerene water features. The optional DynaBrite L.E.D. lighting system\* adds an additional 7 underwater lights, as well as 2 exterior accent lights on the outside corners of the spa. This unique light show utilizes multiple two-inch lens fixtures that house synchronised light generators. This ten-function system leaps to life with a touch of the button on the spa control pad. Each touch washes the water with up to five different coloured lights and allows the user the ability to stop on any one of the preferred colours. But the family of solid colours is not where the DynaBrite light show earns its name. Scroll further with the control button, and you will discover a multicolored adventure with each touch. The final five functions are different combinations of colours set side-by-side in an artful transition. The DynaBrite™ L.E.D. Lighting System is your invitation to a truly dazzling spa experience.

\*DynaBrite™ L.E.D. lighting system is optional on all Platinum/Elite spas