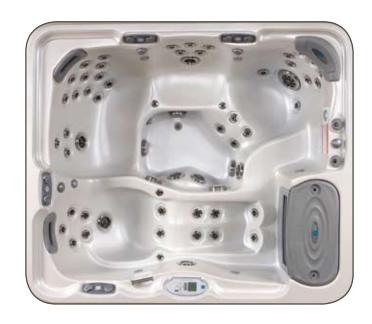

#### CYPRESS POINT

2.35m x 2.35m x 0.95m

This feature-packed Platinum spa shares similar dimensions and assets with the Cypress Point. However, the Pacific Dunes has a dedicated lounger, along with dual rotating foot jets and calf massage jets, which makes this a unique spa. With 52 high-performance jets, a jetted cool-down seat, lounge leg massage and jetted footwell you need to look no further than the Pacific Dunes for a large luxury lounging spa.

jets 52

Cypress Point is an open-seat, high performance therapeutic spa. Loaded with a mix of 52 powerful jets, including patented Helix jets and AccuCyclone jets, foot jets for every seating position and two DirectFlow controls, this premium spa offers everything for the ultimate home spa experience.

2.35m x 2.35m x 0.95m

jets

52