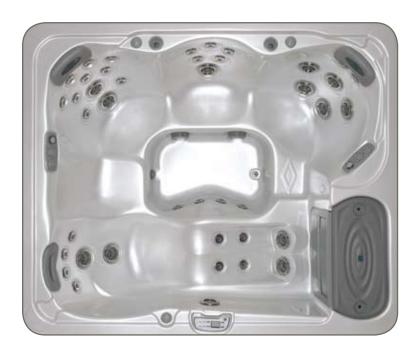

#### CYPRESS POINT

2.35m x 2.35m x 0.95m

This feature-packed Platinum spa shares similar dimensions and assets with the Cypress Point. However, the Pacific Dunes has a dedicated lounger, along with dual rotating foot jets and calf massage jets, which makes this a unique spa. With 52 high-performance jets, a jetted cool-down seat, lounge leg massage and jetted footwell you need to look no further than the Pacific Dunes for a large luxury lounging spa.

#### PACIFIC DUNES