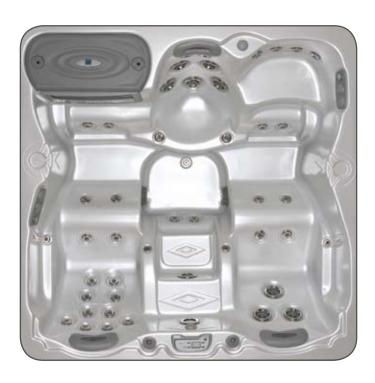

#### jets

67

This feature-packed Platinum Elite spa shares similar dimensions and assets with the Piper Glen. However, its dedicated lounger, with dual rotating foot jets and calf massage, makes this a unique spa. A hallmark of the Platinum Elite line, the versatile triad seat features wraparound, high-flow, adjustable jets and offers multiple variations of hydro-massage options.

#### PIPER GLEN