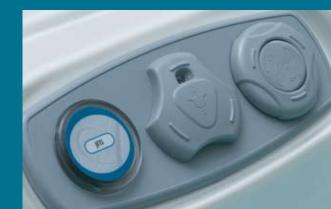

# The Energy Saving Variable Flow Control

The innovative variable flow control system (VFC) is designed to work with our exclusive patented DirectFlow™ water delivery system. It allows the spa user to control the level of massage pressure (water output) by conveniently adjusting the spaside control. The control consoles also allow the user to operate and adjust the pumps from the seating positions in the spa. The VFC replaces diverter valves used in the traditionally built spas unlike the diverter valve, the VFC does not rob water from one massage area to give more pressure to another area. Instead, the VFC gives the user the ability to soften or increase the water flow in the desired section of the spa, offering remarkable massage control while retaining maximum potential performance.

"with the VFC turned to low the Pumps are using 50% less electricity than a traditional Spa with diverters"