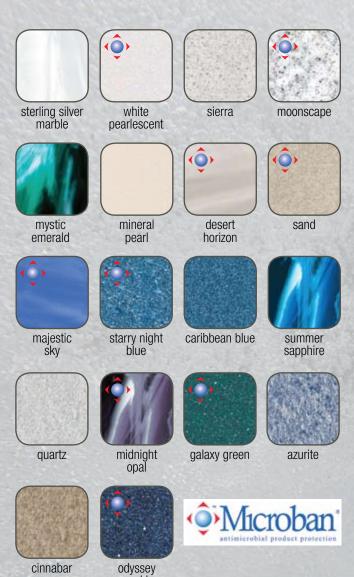

|                  |              |

NOTE:- Specifications Subject to change without notice.

Pelican Bay available in Moonscape, Sterling Silver, Quartz, White Pearlescent, Cinnabar, Desert Horizon and Midnight Opal

# LONG-LASTING PERMAWOOD CABINET



Pro-Guard Cover

country taupe



java permawood grey permawood



red permawood

### ACRYLIC COLOURS



Artesian proudly offers cast acrylic with antimicrobial protection, in addition to our granite and marble shells. Tested safe and registered with the EPA, Microban penetrates and disrupts key cell functions of microorganisms. Although spa owners should still follow a regular maintenance program, Microban inhibits the growth of bacteria that cause odours and stains between cleanings.

sparklé



Phone: 0845 230 SPAS (7727) Fax: 01302 366023 Web: www.artesianspas.co.uk Email: info@artesianspas.co.uk