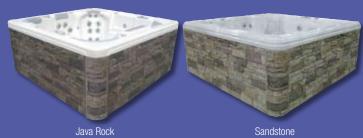

# Maintenance free Rock Cabinet

Beautiful, long-lasting Rock cabinetry is an available option that add years of maintenance-free life to your spa. Maintenance free cabinetry will not rot, rust, warp, deteriorate or require replacement. Panels are made of a durable, synthetic material that can withstand the harshest weather conditions, including snow, humidity, rain, sleet, and heat. This all-weather durable, fade and stain resistant Rock cabinet requires no painting or staining. Easily clean-up these cabinets with soap and water, if necessary. Best of all, no trees required!