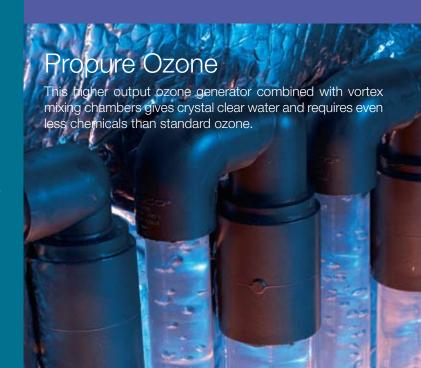

### Ozone: natural clarity is a beautiful thing

What does ozone do for your spa water? Ozone destroys bacteria, viruses, and mildew, and eliminates spores and fungus, as well as oils and other contaminants. It keeps your spa water clean, clear and fresh. Ozone ultimately enhances the performance of chlorine and bromine in your spa and allows you to use substantially smaller amounts of those chemicals to achieve and maintain sparkling, clean water. Every Platinum/Elite spa has an ozonator installed for 24 hours of treatment.