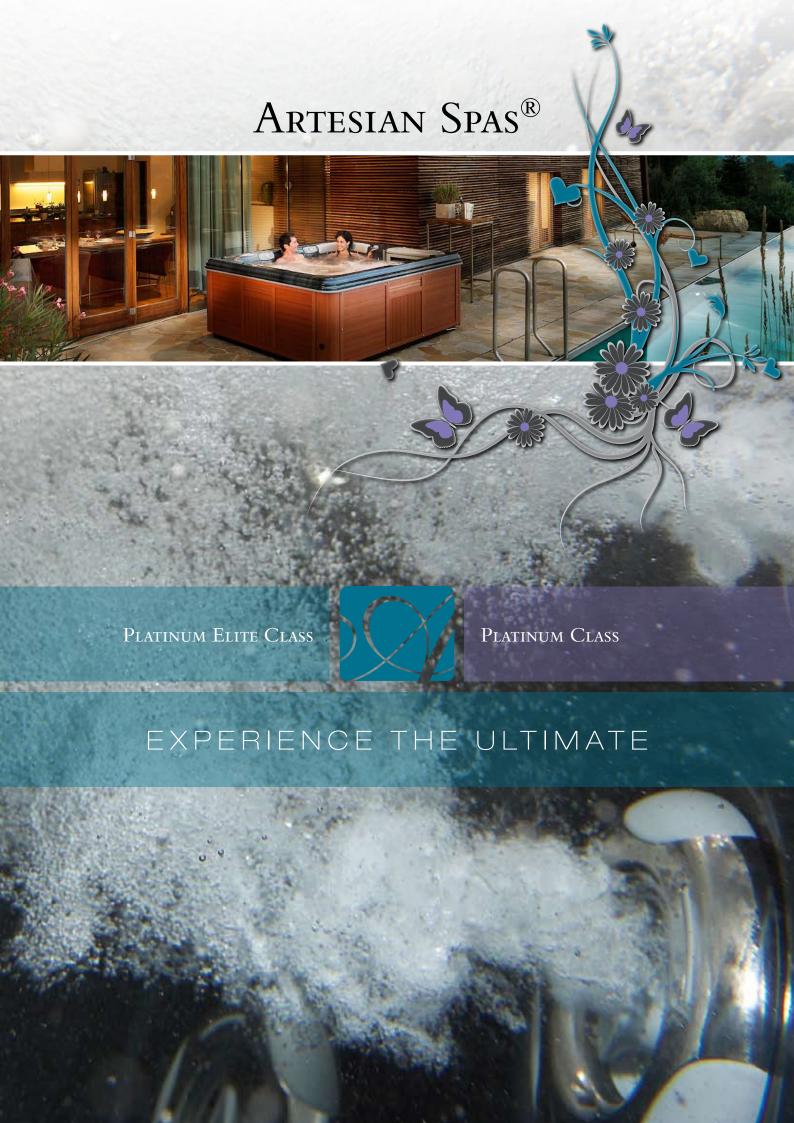

## LUXURY REDEFINED

Luxury can be something of a subjective thing. What seems luxurious to one person may seem substandard at best to another. But there is a level of luxury that's so refined, so beautiful, and so impressive that it's unmistakable. The Platinum/Elite line of spas from Artesian are the embodiment of that level of luxury. Every aspect of these spas is designed to provide the user with the ultimate therapeutic spa experience. Simply stated, no other spa in the market can measure up to the quality, features, and beauty of a Platinum/Elite spa from Artesian.

## SERENITY REDEFINED

There are few sounds more universally soothing than that of running water. It speaks to the most elemental part of ourselves. It soothes us, calms us, and restores us. With that truth in mind, we designed each Platinum/Elite spa with multiple AquaSerene™ water features which surround users with the soothing sights and sounds of gently falling water. Two pop-up fountains are infused with LED light and powered by the 24-hour circulation pump to provide a constant source of visual and auditory tranquility. Each Platinum/Elite spa also includes at least one Pillowfall water feature − also enhanced by LED lighting − which allow users to experience a calming cascade of water over neck and shoulders.